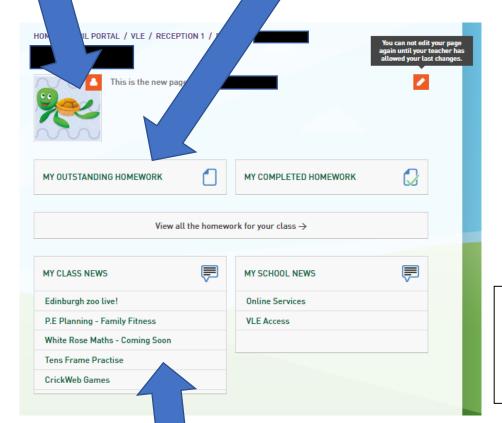

## WPA Virtual Learning Environment

Choose your own avatar!

When your teacher sets homework you can see it here.

There could be more than one page so use the arrows to browse.

Go to the class news & links page to carry out self-learning tasks.

## WPA Virtual Learning Environment

Once on your class page you can use the links on the left to navigate.

The **News and Links** page has great ideas to keep you busy whilst at home. Some classes also have a blog so you can keep in touch with your friends or class teacher!