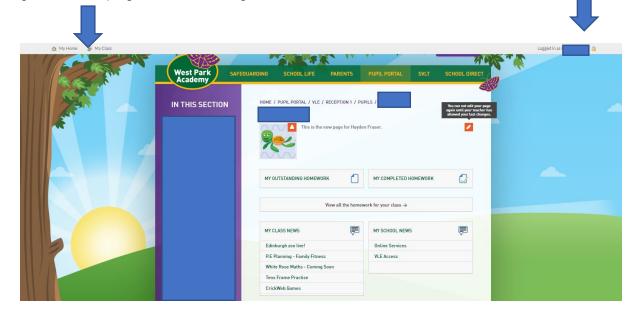

## WPA Virtual Learning Environment

Enter your username and password here.

This will take you to your home page, this is personalised for each user. At the top is a task bar and you can use this to get to your class or to come back to your home page. You can log out here too.

## WPA Virtual Learning Environment

Choose your own avatar!

When your teacher sets homework you can see it here.

There could be more than one page so use the arrows to browse.

Go to the class news & links page to carry out self-learning tasks.