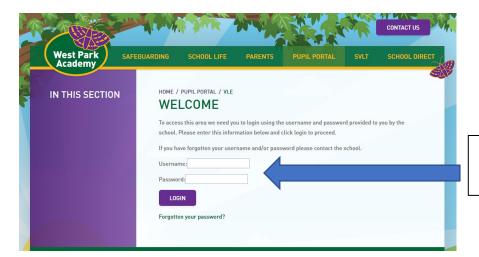

## WPA Virtual Learning Environment

Enter your username and password here.

This will take you to your home page, this is personalised for each user. At the top is a task bar and you can use this to get to your class or to come back to your home page. You can log out here too.