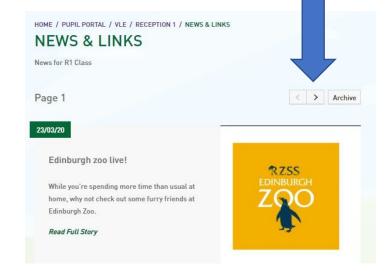

## WPA Virtual Learning Environment

Once on your class page you can use the links on the left to navigate.

The **News and Links** page has great ideas to keep you busy whilst at home. Some classes also have a blog so you can keep in touch with your friends or class teacher!