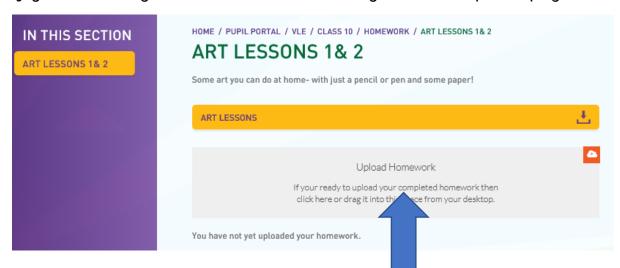

If you click on your homework this takes you to the upload page.

You can click the **Upload Homework** box or drag and drop a file into it to send to your class teacher.