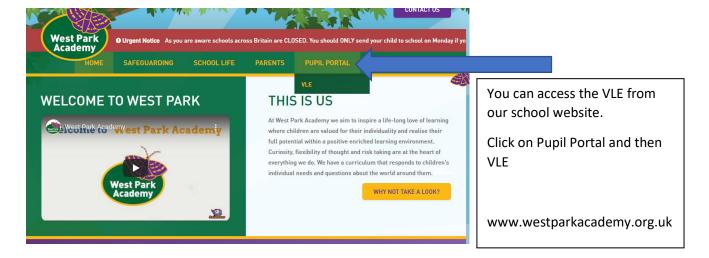

## WPA Virtual Learning Environment

Enter your username and password here.

This will take you to your home page, this is personalised for each user. At the top is a task bar and you can use this to get to your class or to come back to your home page. You can log out here too.