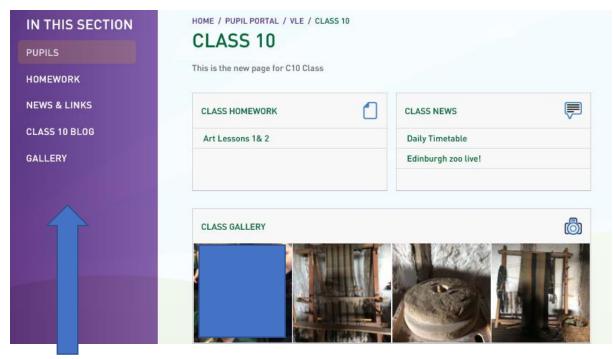

## WPA Virtual Learning Environment

Once on your class page you can use the links on the left to navigate.

The **News and Links** page has great ideas to keep you busy whilst at home. Some classes also have a blog so you can keep in touch with your friends or class teacher!